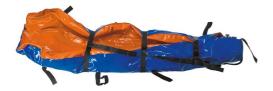

# **891** "Flake"

Independent chambers vacuum mattress

#### **FEATURES**

Vacuum mattress with 3 independent chambers for an excellent and fast immobilization. Extremely light and sturdy, 8 handles, restraining belts and a perfect patient encirclement, give to the mattress unique solutions. Unmatchable vacuum durability without any deflection. X-ray transparent mattress.

#### MAIN FEATURES

| Size                  | Adults               |
|-----------------------|----------------------|
| Usage                 | Immobilization       |
| Length (cm)           | 200                  |
| Width (cm)            | 90                   |
| Weight (kg)           | 6,7                  |
| Loading capacity (kg) | 150                  |
| Trauma                | <b>⊌</b>             |
| Material              | PVC-coated polyester |