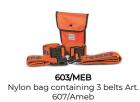

## ACCESSORIES

12010 Phleboclysis stand for stretchers Mercury and Gecko

Black multi usage object holder for automatic loading stretcher

608/A-MEB 2 pieces orange belt with metallic hook and MeBer band (L. 155 cm)

608/N-MEB 2 pieces black belt with metalic hook and MeBer band (L. 155 cm)

12080 "MPB" wide bariatric platform for self-loading stretchers Frog Mercury and Gecko complete of belts with reel and fixing for stretcher