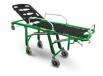

# 7122/AZ Gecko

"GECKO" self loading stretcher entry-level light blue

## FEATURES

Studied to optimize quality-price ratio. Build with painted stainless steel. This device grants all features of other self loading stretchers as: adjustable back rest, 2 fixed wheels with brake and 2 rotating wheels Ø 200 mm self centring, folding side protections. Supplied with belts.

### MAIN FEATURES

| Туре                    |                       |
|-------------------------|-----------------------|
| Usage                   | Transport             |
| Lying surface           | Without Trendelenburg |
| Height (cm)             | 90,5                  |
| Max loading height (cm) | 62                    |
| Min loading height (cm) | 62                    |
| Folded height (cm)      | 30                    |
| Width (cm)              | 56                    |
| Length (cm)             | 197                   |
| Weight (kg)             | 37                    |
| Loading capacity (kg)   | 170                   |
| Material                | Painted steel         |