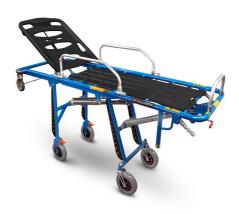

# 7122/AZ Gecko

"GECKO" self loading stretcher entry-level light blue

## FEATURES

Studied to optimize quality-price ratio. Build with painted stainless steel. This device grants all features of other self loading stretchers as: adjustable back rest, 2 fixed wheels with brake and 2 rotating wheels Ø 200 mm self centring, folding side protections. Supplied with belts.

### MAIN FEATURES

| Туре                    |                       |
|-------------------------|-----------------------|
| Usage                   | Transport             |
| Lying surface           | Without Trendelenburg |
| Height (cm)             | 90,5                  |
| Max loading height (cm) | 62                    |
| Min loading height (cm) | 62                    |
| Folded height (cm)      | 30                    |
| Width (cm)              | 56                    |
| Length (cm)             | 197                   |
| Weight (kg)             | 37                    |
| Loading capacity (kg)   | 170                   |
| Material                | Painted steel         |