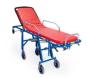

# 7122/AZ Gecko

"GECKO" self loading stretcher entry-level light blue

## FEATURES

Studied to optimize quality-price ratio. Build with painted stainless steel. This device grants all features of other self loading stretchers as: adjustable back rest, 2 fixed wheels with brake and 2 rotating wheels Ø 200 mm self centring, folding side protections. Supplied with belts.

### MAIN FEATURES

| Туре                    |                       |
|-------------------------|-----------------------|
| Usage                   | Transport             |
| Lying surface           | Without Trendelenburg |
| Height (cm)             | 90,5                  |
| Max loading height (cm) | 62                    |
| Min loading height (cm) | 62                    |
| Folded height (cm)      | 30                    |
| Width (cm)              | 56                    |
| Length (cm)             | 197                   |
| Weight (kg)             | 37                    |
| Loading capacity (kg)   | 170                   |
| Material                | Painted steel         |