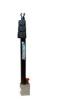

# 936/A

Phleboclysis stand for stretchers Art. 1510 Proof and Art. 1515 Proof

### FEATURES

Telescopic phleboclysis stand for stretcher. Thanks to its fixing system it is possible to fix it in every point on the stretcher's frame. **Dimensions: minimum height: cm 47,5 maximum height: cm 130,5** 

### MAIN FEATURES

| Min height (cm) | 47,5            |
|-----------------|-----------------|
| Max height (cm) | 130,5           |
| Weight (kg)     | 0,5             |
| Material        | Aluminium alloy |