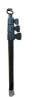

# 936/A

Phleboclysis stand for stretchers Art. 1510 Proof and Art. 1515 Proof

### FEATURES

Telescopic phleboclysis stand for stretcher. Thanks to its fixing system it is possible to fix it in every point on the stretcher's frame. **Dimensions: minimum height: cm 47,5 maximum height: cm 130,5** 

### MAIN FEATURES

| Min height (cm) | 47,5            |
|-----------------|-----------------|
| Max height (cm) | 130,5           |
| Weight (kg)     | 0,5             |
| Material        | Aluminium alloy |