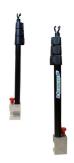

# 936/A

Phleboclysis stand for stretchers Art. 1510 Proof and Art. 1515 Proof

### FEATURES

Telescopic phleboclysis stand for stretcher. Thanks to its fixing system it is possible to fix it in every point on the stretcher's frame. **Dimensions: minimum height: cm 47,5 maximum height: cm 130,5** 

### MAIN FEATURES

| Min height (cm) | 47,5            |
|-----------------|-----------------|
| Max height (cm) | 130,5           |
| Weight (kg)     | 0,5             |
| Material        | Aluminium alloy |