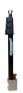

# 936

Phleboclysis stand for automatic loading stretcher Winner and Frog

#### **FEATURES**

Telescopic phleboclysis stand for stretcher. Thanks to its fixing system it is possible to fix it in every point on the stretcher's frame. **Dimensions: minimum height: cm 47,5 maximum height: cm 130,5** 