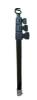

#### **FEATURES**

Telescopic phleboclysis stand for stretcher. Thanks to its fixing system it is possible to fix it in every point on the stretcher's frame. **Dimensions: minimum height: cm 47,5 maximum height: cm 130,5** 