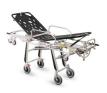

# 936

Phleboclysis stand for automatic loading stretcher Winner and Frog

### **ACCESSORY OF**

7265 Proof Aluminium self loading stretcher "Frog lite Advance" with exctractable handles and Trendelenburg