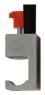

#### **FEATURES**

Telescopic phleboclysis stand for stretcher. Thanks to its fixing system it is possible to fix it in every point on the stretcher's frame. **Dimensions: minimum height: cm 47,5 maximum height: cm 130,5** 