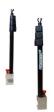

# 936

Phleboclysis stand for automatic loading stretcher Winner and Frog

#### **FEATURES**

Telescopic phleboclysis stand for stretcher. Thanks to its fixing system it is possible to fix it in every point on the stretcher's frame. **Dimensions: minimum height: cm 47,5 maximum height: cm 130,5** 