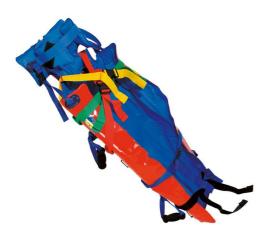

# 9102 Bunny Plus

Indipendent chambers vacuum mattress pediatric with integrated head immobilizer

# FEATURES

Mattress with integrated head immobilizer to allow a fast head immobilization. Made of polyurethane treated with fire retardant, **14 indipendent chambers** for a perfect and safe immobilization. Usable between - 30°C and + 70°C. Extreme light weight and strenght, 8 ergonomic handles padded and reinforced, safety belts and a perfect containment of the patient, give this mattress high performances. Usable with X-ray, CT and MRI.

### MAIN FEATURES

| Size        | Children       |
|-------------|----------------|
| Usage       | Immobilization |
| Length (cm) | 120            |
| Width (cm)  | 70             |
| Weight (kg) | 3,5            |
| Pediatric   |                |
| Trauma      | <b>I</b>       |
| Material    | Polyurethane   |