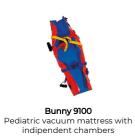

# 9102 Bunny Plus

Indipendent chambers vacuum mattress pediatric with integrated head immobilizer

# FEATURES

Mattress with integrated head immobilizer to allow a fast head immobilization. Made of polyurethane treated with fire retardant, **14 indipendent chambers** for a perfect and safe immobilization. Usable between - 30°C and + 70°C. Extreme light weight and strenght, 8 ergonomic handles padded and reinforced, safety belts and a perfect containment of the patient, give this mattress high performances. Usable with X-ray, CT and MRI.