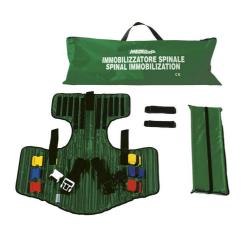

## **FEATURES**

The spinal immobilizer "MED" is ideal for the immobilization and extraction of a patient blocked in an emergency situation as in case of accident. Thanks to its shape and structure, it allows to fix horizzontally and vertically the head and spine to limit all the injuries resulting from a wrong transport of the patient. It is supplied with buckles and belts of different colours for an easy usage, padded cushion and two rip-off straps for forehead and chin. Complete with bag for the transport.

## MAIN FEATURES

| Size              | Adults         |
|-------------------|----------------|
| Usage             | Immobilization |
| Trauma            | <b>₩</b>       |
| Width (cm)        | 85             |
| Height (cm)       | 83             |
| Bag width (cm)    | 95             |
| Whole length (cm) | 37             |
| Material          | Nylon          |