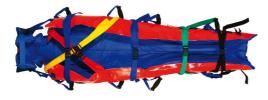

# 895 Snake Plus

Colchón de vacío con cámaras independientes con inmovilizador de cabeza integrado

## CARATTERISTICHE

Colchón con inmovilizador de cabeza integrado para una rápida inmovilización de la cabeza, en poliuretano con tratamiento ignífugo, **de conformidad con la normativa europea UNI EN 1865**, con **14 cámaras independientes** para una perfecta y segura inmovilización. Utilizable de -30°C a + 70°C. Extremadamente ligero y resistente, 8 asas ergonómicas, reforzadas y acolchadas, cinturones de seguridad y una envoltura perfecta para el paciente otorgan al colchón un rendimiento único. Compatibilidad para exámenes RX, CT y MRI.