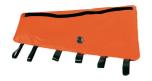

# 880 Halley

Vacuum splint for leg

#### **FEATURES**

Produced with absolute reliability materials this splints allow the perfect immobilization of the lower and upper limbs by taking away the inside air. They are supplied with suction valve positioned on the out-side to avoid problems to the patient. It is possible to order the single vacuum splint or the complete set including splints for leg, arm, forearm, little pump for the vacuum and nylon bag. All splints are X-ray transparent.

#### MAIN FEATURES

| Size        | Adults         |
|-------------|----------------|
| Usage       | Immobilization |
| Trauma      | <b>I</b>       |
| Length (cm) | 109            |
| Width (cm)  | 67             |
| Material    | PVC            |