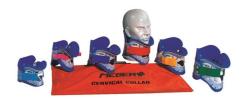

## 856 Antares

Cervical collar set 6 pieces with carrying case

## **FEATURES**

ANTARES cervical collar is an higly professional instrument indispensable for the emergency operator. It is composed by 2 pieces to be put on the front and back part of the neck enabling thus the perfect immobilization of the rachis. Central hole for tracheotomy and easy positioning thanks to the rip-off fastening which different colours indicate the various sizes. It is made with transparent polyethylene with E.V.A. washable inner lining fixed by plastic rivets. Available in 6 different sizes.