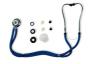

## **FEATURES**

Stethophonendoscope with head diameter 47/31 mm. Aluminium anodized head, chromium plated metal binaural, Y rubber tube in one piece. Rotating piper-fitting for both functions. Available in 3 different colors.