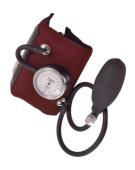

## 8014

Compact aneroid sphigmomanometer

## **FEATURES**

The handmade sphigmomanometer has high quality finish. Its components are made applying the highest technological solutions: German movement follows the highest quality standards. Polycarbonate dial glass, alcohol and mechganical strain proof. Sphigmomanometer drain valve easy to activate and very sensitive. Natural rubber bladder. Cuff made by a strong anti-allergic cotton. Manometer, fixed on the cuff, is highly resistant to falls or casual blows. Made in Italy according to the EN 1060-1 and EN 1060-2 rules.

| M.  | ΔΙ       | N   | FF | ΞΔ٦ | ΓIJ | DI | ES |
|-----|----------|-----|----|-----|-----|----|----|
| 141 | $\sim$ 1 | I N | гь |     | ı   | T. |    |

Size Adults