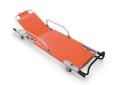

# 7062/4RG PROOF Titanus

Stainless steel variable height trolley with four rotating wheels high version

#### **FEATURES**

Titanus is the ideal solution among self loading stretchers and trolleys with adjustable height. The anchoring system of the stretchers to the Titanus trolley is tested and certified UNI EN 1789. The variable height, as well as the legs-folding mechanism for loading and unloading, is guaranteed by mean of 2 mechanical sliding pistons on each axle. 200 mm wheels and the particular configuration of the legs, give to the Titanus trolley stability, manouvrability and ergonomy.

This version has four rotating wheels and it is possible to load the trolley on ambulances with higher loading height.

Device certified according to the European harmonized standards UNI EN1865- UNI EN 1789.

# MAIN FEATURES

| Size                     | Adults                |
|--------------------------|-----------------------|
| Usage                    | Transport             |
| 10G Certification        | <b>₩</b>              |
| Multilevel               | <b>₩</b>              |
| Lying surface            | Without Trendelenburg |
| Wheel type               | 4 Big Rotating Wheels |
| Туре                     |                       |
| Min height (cm)          | 25                    |
| Max height (cm)          | 89                    |
| Width (cm)               | 44                    |
| Weight (kg)              | 37                    |
| Loading capacity (kg)    | 220                   |
| Intermediate height (cm) | 61                    |
| Max loading height (cm)  | 72                    |
| Min loading height (cm)  | 68                    |
| Rear axle width (cm)     | 56                    |
| Length (cm)              | 197                   |
| Folded width (cm)        | 200                   |
| Material                 | Stainless steel       |