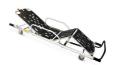

# 7062/4RG PROOF Titanus

Stainless steel variable height trolley with four rotating wheels high version

#### **FEATURES**

Titanus is the ideal solution among self loading stretchers and trolleys with adjustable height. The anchoring system of the stretchers to the Titanus trolley is tested and certified UNI EN 1789. The variable height, as well as the legs-folding mechanism for loading and unloading, is guaranteed by mean of 2 mechanical sliding pistons on each axle. 200 mm wheels and the particular configuration of the legs, give to the Titanus trolley stability, manouvrability and ergonomy.

This version has four rotating wheels and it is possible to load the trolley on ambulances with higher loading height.

Device certified according to the European harmonized standards UNI EN1865- UNI EN 1789.

# MAIN FEATURES

| Size                     | Adults                |
|--------------------------|-----------------------|
| Usage                    | Transport             |
| 10G Certification        | <b>₩</b>              |
| Multilevel               | <b>₩</b>              |
| Lying surface            | Without Trendelenburg |
| Wheel type               | 4 Big Rotating Wheels |
| Туре                     |                       |
| Min height (cm)          | 25                    |
| Max height (cm)          | 89                    |
| Width (cm)               | 44                    |
| Weight (kg)              | 37                    |
| Loading capacity (kg)    | 220                   |
| Intermediate height (cm) | 61                    |
| Max loading height (cm)  | 72                    |
| Min loading height (cm)  | 68                    |
| Rear axle width (cm)     | 56                    |
| Length (cm)              | 197                   |
| Folded width (cm)        | 200                   |
| Material                 | Stainless steel       |