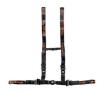

612/AN-2/MEB

Adjustable thoracic abdominal belt orange/black with MeBer band and 4 points fastening for self loading stretchers and sedan chairs

**612/N-2/MEB**Adjustable thoracic abdominal belt black with MeBer band with 4 points fastening for self loading stretchers and sedan chairs