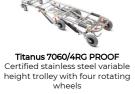

# 7062/4RG PROOF Titanus

Stainless steel variable height trolley with four rotating wheels high version

#### **FEATURES**

Titanus is the ideal solution among self loading stretchers and trolleys with adjustable height. The anchoring system of the stretchers to the Titanus trolley is tested and certified UNI EN 1789. The variable height, as well as the legs-folding mechanism for loading and unloading, is guaranteed by mean of 2 mechanical sliding pistons on each axle. 200 mm wheels and the particular configuration of the legs, give to the Titanus trolley stability, manouvrability and ergonomy.

This version has four rotating wheels and it is possible to load the trolley on ambulances with higher loading height.

Device certified according to the European harmonized standards UNI EN1865- UNI EN 1789.