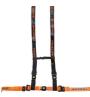

612/AN-2/MEB

Adjustable thoracic abdominal belt orange/black with MeBer band and 4 points fastening for self loading stretchers and sedan chairs

**612/N-2/MEB**Adjustable thoracic abdominal belt black with MeBer band with 4 points fastening for self loading stretchers and sedan chairs

**608/A-MEB** 2 pieces orange belt with metallic hook and MeBer band (L. 155 cm)

**608/N-MEB** 2 pieces black belt with metalic hook and MeBer band (L. 155 cm)