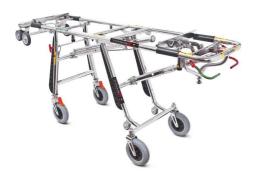

# 7062/4RG PROOF Titanus

Stainless steel variable height trolley with four rotating wheels high version

#### **FEATURES**

Titanus is the ideal solution among self loading stretchers and trolleys with adjustable height. The anchoring system of the stretchers to the Titanus trolley is tested and certified UNI EN 1789. The variable height, as well as the legs-folding mechanism for loading and unloading, is guaranteed by mean of 2 mechanical sliding pistons on each axle. 200 mm wheels and the particular configuration of the legs, give to the Titanus trolley stability, manouvrability and ergonomy.

This version has four rotating wheels and it is possible to load the trolley on ambulances with higher loading height.

Device certified according to the European harmonized standards UNI EN1865- UNI EN 1789.