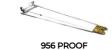

Fixing system for Titanus automatic loading trolley

612/N-2/MEB Adjustable thoracic abdominal belt black with MeBer band with 4 points fastening for self loading stretchers and sedan chairs

608/A-MEB 2 pieces orange belt with metallic hook and MeBer band (L. 155 cm)