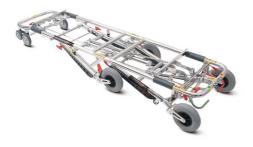

# 7060/4RG PROOF Titanus

Certified stainless steel variable height trolley with four rotating wheels

#### FEATURES

Titanus is the ideal solution among self loading stretchers and trolleys with adjustable height. The anchoring system of the stretchers to the Titanus trolley is tested and certified UNI EN 1789. The variable height, as well as the legs-folding mechanism for loading and unloading, is guaranteed by mean of 2 mechanical sliding pistons on each axle. 200 mm wheels and the particular configuration of the legs, give to the Titanus trolley stability, manouvrability and ergonomy. This version is available with four rotating wheels.

## MAIN FEATURES

| Size                     | Adults                |
|--------------------------|-----------------------|
| Usage                    | Transport             |
| 10G Certification        |                       |
| Multilevel               |                       |
| Lying surface            | Without Trendelenburg |
| Wheel type               | 4 Big Rotating Wheels |
| Туре                     |                       |
| Intermediate height (cm) | 61                    |
| Max height (cm)          | 84                    |
| Folded height (cm)       | 25                    |
| Width (cm)               | 44                    |
| Rear axle width (cm)     | 56                    |
| Weight (kg)              | 36,5                  |
| Loading capacity (kg)    | 220                   |
| Max loading height (cm)  | 64                    |
| Min loading height (cm)  | 60                    |
| Length (cm)              | 197                   |
| Material                 | Stainless steel       |