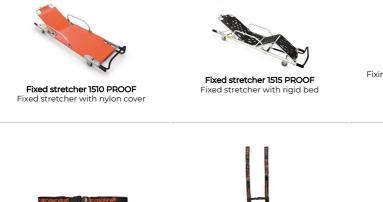

g Wheels |
| Туре                     |                       |
| Intermediate height (cm) | 61                    |
| Max height (cm)          | 84                    |
| Folded height (cm)       | 25                    |
| Width (cm)               | 44                    |
| Rear axle width (cm)     | 56                    |
| Weight (kg)              | 36,5                  |
| Loading capacity (kg)    | 220                   |
| Max loading height (cm)  | 64                    |
| Min loading height (cm)  | 60                    |
| Length (cm)              | 197                   |
| Material                 | Stainless steel       |

#### IMAGES



#### SEE ALSO



Titanus 7062/4RG PROOF Stainless steel variable height trolley with four rotating wheels high version

### ACCESSORIES



612/AN-2/MEB Adjustable thoracic abdominal belt orange/black with MeBer band and 4 points fastening for self loading stretchers and sedan chairs

**608/N-MEB** 2 pieces black belt with metalic hook and MeBer band (L. 155 cm)



Fixing system for Titanus automatic loading trolley



612/N-2/MEB Adjustable thoracic abdominal belt black with MeBer band with 4 points fastening for self loading stretchers and sedan chairs



608/A-MEB 2 pieces orange belt with metallic hook and MeBer band (L. 155 cm)