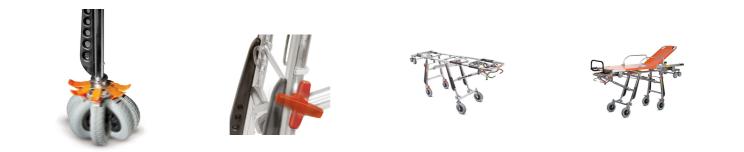

#### FEATURES

Titanus is the ideal solution among self loading stretchers and trolleys with adjustable height. The anchoring system of the stretchers to the Titanus trolley is tested and certified UNI EN 1789. The variable height, as well as the legs-folding mechanism for loading and unloading, is guaranteed by mean of 2 mechanical sliding pistons on each axle. 200 mm wheels and the particular configuration of the legs, give to the Titanus trolley stability, manouvrability and ergonomy. This version is available with four rotating wheels.

Fixing system for Titanus automatic loading trolley

612/N-2/MEB Adjustable thoracic abdominal belt black with MeBer band with 4 points fastening for self loading stretchers and sedan chairs

608/A-MEB 2 pieces orange belt with metallic hook and MeBer band (L. 155 cm)