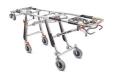

# 7060/4RG PROOF Titanus

Certified stainless steel variable height trolley with four rotating wheels

#### FEATURES

Titanus is the ideal solution among self loading stretchers and trolleys with adjustable height. The anchoring system of the stretchers to the Titanus trolley is tested and certified UNI EN 1789. The variable height, as well as the legs-folding mechanism for loading and unloading, is guaranteed by mean of 2 mechanical sliding pistons on each axle. 200 mm wheels and the particular configuration of the legs, give to the Titanus trolley stability, manouvrability and ergonomy. This version is available with four rotating wheels.