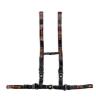

Fixing system for Titanus automatic loading trolley

612/N-2/MEB Adjustable thoracic abdominal belt black with MeBer band with 4 points fastening for self loading stretchers and sedan chairs

608/A-MEB 2 pieces orange belt with metallic hook and MeBer band (L. 155 cm)