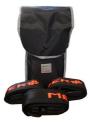

**590/N**Borsa nera con 3 cinture per sedia portantina

### ACCESSORI DI SERIE

**590/N**Borsa nera con 3 cinture per sedia portantina