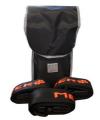

**590/N**Borsa nera con 3 cinture per sedia portantina

### ACCESSORI DI SERIE

**590/N**Borsa nera con 3 cinture per sedia portantina