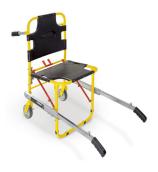

# **658/Y** Quick

Sedia portantina pieghevole a 2 ruote gialla/nera

#### **CARATTERISTICHE**

Progettata per il trasporto in sicurezza di pazienti e per essere aperta/chiusa in modo semplice e sicuro. Grazie ad un particolare meccanismo si evita inoltre la chiusura accidentale della sedia. Dotata di 2 ruote Ø 125 mm, 2 leve posteriori e 2 leve anteriori estraibili è particolarmente semplice da utilizzare. Lo schienale e il sedile in materiale termoplastico sono facilmente sanificabili. Viene fornita completa di borsa nera a 3 cinture (Art. 590/N).

#### **DATI TECNICI**

|                         | _                     |
|-------------------------|-----------------------|
| Certificazione 10G      | ⊌                     |
| Pieghevole              | <b>₩</b>              |
| Tipo ruote              | 2 Ruote Fisse Piccole |
| Tipologia               |                       |
| Altezza (cm)            | 90                    |
| Larghezza (cm)          | 51                    |
| Lunghezza (cm)          | 71                    |
| Lunghezza max (cm)      | 125                   |
| Spessore ripiegata (cm) | 23                    |
| Peso (kg)               | 10                    |
| Portata (kg)            | 170                   |
| Altezza piegata (cm)    | 90                    |
| Cardio                  | <b>₩</b>              |
| Materiale               | Acciaio verniciato    |