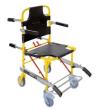

# **658/Y** Quick

Sedia portantina pieghevole a 2 ruote gialla/nera

#### **CARATTERISTICHE**

Progettata per il trasporto in sicurezza di pazienti e per essere aperta/chiusa in modo semplice e sicuro. Grazie ad un particolare meccanismo si evita inoltre la chiusura accidentale della sedia. Dotata di 2 ruote Ø 125 mm, 2 leve posteriori e 2 leve anteriori estraibili è particolarmente semplice da utilizzare. Lo schienale e il sedile in materiale termoplastico sono facilmente sanificabili. Viene fornita completa di borsa nera a 3 cinture (Art. 590/N).

#### **DATI TECNICI**

|                         | _                     |
|-------------------------|-----------------------|
| Certificazione 10G      | ⊌                     |
| Pieghevole              | <b>₩</b>              |
| Tipo ruote              | 2 Ruote Fisse Piccole |
| Tipologia               |                       |
| Altezza (cm)            | 90                    |
| Larghezza (cm)          | 51                    |
| Lunghezza (cm)          | 71                    |
| Lunghezza max (cm)      | 125                   |
| Spessore ripiegata (cm) | 23                    |
| Peso (kg)               | 10                    |
| Portata (kg)            | 170                   |
| Altezza piegata (cm)    | 90                    |
| Cardio                  | <b>₩</b>              |
| Materiale               | Acciaio verniciato    |