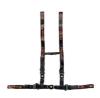

#### **CARATTERISTICHE**

Progettata per il trasporto in sicurezza di pazienti e per essere aperta/chiusa in modo semplice e sicuro. Grazie ad un particolare meccanismo si evita inoltre la chiusura accidentale della sedia. Dotata di 2 ruote Ø 125 mm, 2 leve posteriori e 2 leve anteriori estraibili è particolarmente semplice da utilizzare. Lo schienale e il sedile in materiale termoplastico sono facilmente sanificabili. Viene fornita completa di borsa nera a 3 cinture (Art. 590/N).