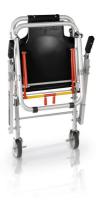

# **650** Maya

Folding sedan chair

#### **FEATURES**

Designed to be an essential device for patient transport this chair is made of light anodized aluminium. Supplied with 4 levers (2 rear and 2 front extractable) and 2 fixed wheels Ø 125 mm, it is practical and easy to use. Open/close mechanism avoiding accidental closures. Supplied complete with black bag with 3 belts (Art. 590/N).