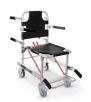

# **650** Maya

Folding sedan chair

#### **FEATURES**

Designed to be an essential device for patient transport this chair is made of light anodized aluminium. Supplied with 4 levers (2 rear and 2 front extractable) and 2 fixed wheels Ø 125 mm, it is practical and easy to use. Open/close mechanism avoiding accidental closures. Supplied complete with black bag with 3 belts (Art. 590/N).