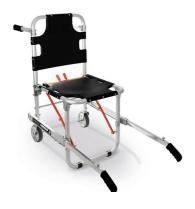

# **650** Maya

Folding sedan chair

#### **FEATURES**

Designed to be an essential device for patient transport this chair is made of light anodized aluminium. Supplied with 4 levers (2 rear and 2 front extractable) and 2 fixed wheels Ø 125 mm, it is practical and easy to use. Open/close mechanism avoiding accidental closures. Supplied complete with black bag with 3 belts (Art. 590/N).

#### MAIN FEATURES

| 10G Certification     | ₩                    |
|-----------------------|----------------------|
| Foldable              | <b>₩</b>             |
| Wheel type            | 2 Small Fixed Wheels |
| Туре                  |                      |
| Height (cm)           | 91                   |
| Width (cm)            | 52                   |
| Length (cm)           | 74                   |
| Max length (cm)       | 128                  |
| Epaisseur pliée (cm)  | 24                   |
| Weight (kg)           | 10                   |
| Loading capacity (kg) | 170                  |
| Folded height (cm)    | 90                   |
| Cardio                | <b>₩</b>             |
| Seat lenght (cm)      | 43                   |
| Material              | Anodized aluminium   |