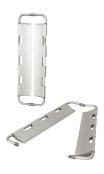

## **6200** Maxima

Barella atraumatica a cucchiaio pediatrica

## **CARATTERISTICHE**

Costruita interamente in alluminio permette, grazie alla possibilità di dividersi in due, di posizionare il paziente senza doverlo rimuovere. viene fornita con due cinture a sgancio rapido.