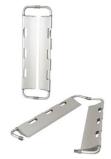

## **6200** Maxima

Barella atraumatica a cucchiaio pediatrica

## **CARATTERISTICHE**

Costruita interamente in alluminio permette, grazie alla possibilità di dividersi in due, di posizionare il paziente senza doverlo rimuovere. viene fornita con due cinture a sgancio rapido.