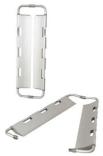

## **6200** Maxima

Barella atraumatica a cucchiaio pediatrica

## **CARATTERISTICHE**

Costruita interamente in alluminio permette, grazie alla possibilità di dividersi in due, di posizionare il paziente senza doverlo rimuovere. viene fornita con due cinture a sgancio rapido.