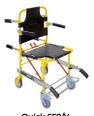

### **ACCESSORIES**

**Quick 659/Y**Folding sedan chair with 4 wheels, footboards and arms - yellow/black

**Quick 658/Y**Folding sedan chair with 2 wheels – yellow/black