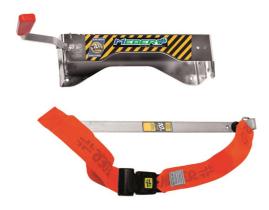

# 618

Fixing system for sedan chairs

#### **FEATURES**

Designed to fix automatically the sedan chairs mod.650-653-658-659 inside the ambulance. Composed by 2 pieces. Made with stainless steel.

Device certified according to the European harmonized standards UNI EN 1789.

#### MAIN FEATURES

| Length (cm) | 46  |
|-------------|-----|
| Depth (cm.) | 4   |
| Height (cm) | 2,5 |
| Weight (kg) | 2,3 |