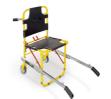

### **ACCESSORIES**

**Quick 659/Y**Folding sedan chair with 4 wheels, footboards and arms - yellow/black

**Quick 658/Y**Folding sedan chair with 2 wheels – yellow/black