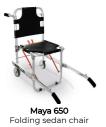

# 618

Fixing system for sedan chairs



#### **FEATURES**

Designed to fix automatically the sedan chairs mod.650-653-658-659 inside the ambulance. Composed by 2 pieces. Made with stainless steel.



Device certified according to the European harmonized standards UNI EN 1789.

Also available separaterly 618/INF - 618/SUP

#### MAIN FEATURES

| Length (cm) | 46  |
|-------------|-----|
| Depth (cm.) | 4   |
| Height (cm) | 2,5 |
| Weight (kg) | 2,3 |

## SEE ALSO



**Maya 653**Folding sedan chair with 4 wheels, footboards and arms

### **ACCESSORIES**



**Quick 659/Y**Folding sedan chair with 4 wheels, footboards and arms - yellow/black



**Quick 658/Y**Folding sedan chair with 2 wheels – yellow/black