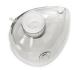

# 2404

Mascarilla de reanimación en silicona med. 4

### CARATTERISTICHE

Mascarilla de reanimación y anestesia. El borde anatómico, hecho de silicona, garantiza la máxima adherencia facial, mientras el cuerpo hecho en polisulfona transparente permite observar constantemente el estado del paciente durante la aplicación. Conector estándar. **Esterilizable en autoclave, disponible en 6 diferentes medidas.** 

## DATOS TÉCNICOS

Tamaño Adultos Material Silicona