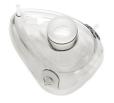

# 2404

Mascarilla de reanimación en silicona med. 4

### CARATTERISTICHE

Mascarilla de reanimación y anestesia. El borde anatómico, hecho de silicona, garantiza la máxima adherencia facial, mientras el cuerpo hecho en polisulfona transparente permite observar constantemente el estado del paciente durante la aplicación. Conector estándar. **Esterilizable en autoclave, disponible en 6 diferentes medidas.** 

## DATOS TÉCNICOS

Tamaño Adultos Material Silicona