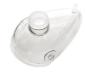

# 2403

Silicone reanimation mask size 3

#### **FEATURES**

Reanimation and anesthesia mask. Anatomical border in silicone guarantees perfect fitting to face while the shell, made in transparent material, allows the patient to be monitored during the application. Standard connector. **Can be autoclave sterilised, available in 6 sizes.** 

### MAIN FEATURES

Size Adults Material Silicone