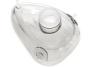

# 2403

Silicone reanimation mask size 3

#### **FEATURES**

Reanimation and anesthesia mask. Anatomical border in silicone guarantees perfect fitting to face while the shell, made in transparent material, allows the patient to be monitored during the application. Standard connector. **Can be autoclave sterilised, available in 6 sizes.** 

### MAIN FEATURES

Size Adults Material Silicone