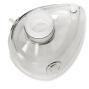

# 2403

Silicone reanimation mask size 3

#### **FEATURES**

Reanimation and anesthesia mask. Anatomical border in silicone guarantees perfect fitting to face while the shell, made in transparent material, allows the patient to be monitored during the application. Standard connector. **Can be autoclave sterilised, available in 6 sizes.** 

### MAIN FEATURES

Size Adults Material Silicone