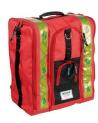

#### ACCESSORY OF

**1366** Red knapsack "115" with side pockets and compartments COMPLETE