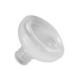

# 2403

Silicone reanimation mask size 3

#### **FEATURES**

Reanimation and anesthesia mask. Anatomical border in silicone guarantees perfect fitting to face while the shell, made in transparent material, allows the patient to be monitored during the application. Standard connector. **Can be autoclave sterilised, available in 6 sizes.** 

### MAIN FEATURES

Size Adults Material Silicone