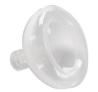

# 2403

Silicone reanimation mask size 3

#### **FEATURES**

Reanimation and anesthesia mask. Anatomical border in silicone guarantees perfect fitting to face while the shell, made in transparent material, allows the patient to be monitored during the application. Standard connector. **Can be autoclave sterilised, available in 6 sizes.** 

### MAIN FEATURES

Size Adults Material Silicone