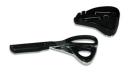

# 1980

Robin scissors

#### **FEATURES**

Rescue scissors perfect for medical emergency operators. Produced with stainless steel and with handle covered by plastic material. It is used to break glass and to cut security belts and clothes in case of emergency. Complete with wall support.

#### MAIN FEATURES

| Length (cm) | 23,8            |
|-------------|-----------------|
| Width (cm)  | 11,6            |
| Weight (kg) | 0,5             |
| Material    | Stainless steel |