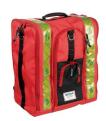

### ACCESSORY OF

1366
Red knapsack "115" with side pockets and compartments COMPLETE