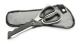

# 1980

Robin scissors

#### **FEATURES**

Rescue scissors perfect for medical emergency operators. Produced with stainless steel and with handle covered by plastic material. It is used to break glass and to cut security belts and clothes in case of emergency. Complete with wall support.

#### MAIN FEATURES

| Length (cm) | 23,8            |
|-------------|-----------------|
| Width (cm)  | 11,6            |
| Weight (kg) | 0,5             |
| Material    | Stainless steel |