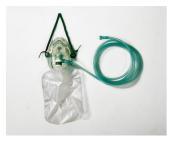

## 1055

Maschera adulti per ossigenoterapia con pallone di raccolta

## CARATTERISTICHE

Maschera per ossigenoterapia per adulti ad alta concentrazione realizzata con materiale atossico, completa di pallone di raccolta, elastico regolabile, clip stringinaso e tubo di collegamento anti-schiacciamento da cm 210.