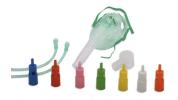

## 1052

Maschera per ossigenoterapia adulti a concentrazione variabile sistema venturi

## **CARATTERISTICHE**

Maschera morbida per ossigenoterapia a concentrazione variabile sistema Venturi completa di kit raccordi colorati per variazione della concentrazione di ossigeno erogato e tubo di collegamento antischiacciamento.

Misura Adulti