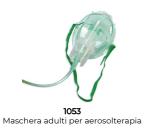

## **VEDIANCHE**

1055 Maschera adulti per ossigenoterapia con pallone di raccolta

Maschera adulti per ossigenoterapia

1045 Maschera bambini per ossigenoterapia con pallone di raccolta

1040 Maschera bambini per ossigenoterapia