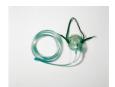

## 1052

Maschera per ossigenoterapia adulti a concentrazione variabile sistema venturi

## **CARATTERISTICHE**

Maschera morbida per ossigenoterapia a concentrazione variabile sistema Venturi completa di kit raccordi colorati per variazione della concentrazione di ossigeno erogato e tubo di collegamento antischiacciamento.

Misura Adulti