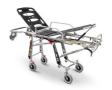

Mercury Lite 7082/4RG Proof Camilla de carga automática de aluminio de altura variable con 4 ruedas giratorias versión alta

Mercury 7070/4RG PROOF Camilla de carga automática de acero inoxidable de altura variable certificada con 4 ruedas giratorias

Mercury 7072/4RG PROOF Camilla de carga automática de acero inoxidable de altura variable con 4 ruedas giratorias versión alta

**12084** Alas bariátricas para Frog y MBS-01

**Mercury EL 7094 PROOF** Camilla de carga automática certificada