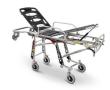

## **ACCESORIO DE**

Mercury 7075/4RG PROOF Camilla autocargable de acero inoxidable de 5 posiciones con certificación EN1865 con 4 ruedas giratorias

Mercury 7077/4RG PROOF Camilla autocargable de acero inoxidable de 5 posiciones con certificación EN1865 con 4 ruedas giratorias - versión alta

Mercury 7072/4RG PROOF Camilla de carga automática de acero inoxidable de altura variable con 4 ruedas giratorias versión alta

**12084** Alas bariátricas para Frog y MBS-01

**Mercury EL 7094 PROOF** Camilla de carga automática certificada