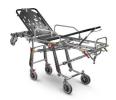

## **ACCESORIO DE**

Mercury 7075/4RG PROOF Camilla autocargable de acero inoxidable de 5 posiciones con certificación EN1865 con 4 ruedas giratorias

Mercury 7077/4RG PROOF Camilla autocargable de acero inoxidable de 5 posiciones con certificación EN1865 con 4 ruedas giratorias - versión alta

Mercury 7072/4RG PROOF Camilla de carga automática de acero inoxidable de altura variable con 4 ruedas giratorias versión alta

**12084** Alas bariátricas para Frog y MBS-01

**Mercury EL 7094 PROOF** Camilla de carga automática certificada