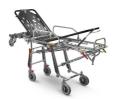

Mercury Lite Cinque 7095/4RG Proof
Mercury Lite Cinque, barella autocaricante in alluminio a 5 posizioni con 4 ruote girevoli certificata EN 1865 e completa di materasso e cinture

Mercury Lite Cinque 7097/4RG Proof

Mercury Lite Cinque, barella autocaricante in alluminio a 5 posizioni con 4 ruote girevoli versione alta - certificata EN 1865 e completa di materasso e cinture

Mercury Lite 7080/4RG Proof Camilla de carga automática de aluminio de altura variable certificada con 4 ruedas giratorias