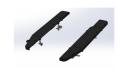

## 12084-001

Funda negra para alas bariátricas

## **CARATTERISTICHE**

Funda negra para alas bariátricas (art. 12086 - art. 12088).

12200
Set ali bariatriche dx e sx per barelle
autocaricanti Mercury completo di
materassi, cinture con arrotolatore
e kit fissaggio alla barella