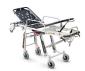

Mercury Lite Cinque 7095/4RG Proof
Mercury Lite Cinque, barella autocaricante in alluminio a 5 posizioni con 4 ruote girevoli certificata EN 1865 e completa di materasso e cinture

Mercury Lite Cinque 7097/4RG Proof

Mercury Lite Cinque, barella autocaricante in alluminio a 5 posizioni con 4 ruote girevoli versione alta - certificata EN 1865 e completa di materasso e cinture

Mercury Lite 7080/4RG Proof Camilla de carga automática de aluminio de altura variable certificada con 4 ruedas giratorias