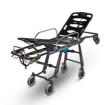

Mercury Lite Cinque 7095/4RG Proof
Mercury Lite Cinque, barella autocaricante in alluminio a 5 posizioni con 4 ruote girevoli certificata EN 1865 e completa di materasso e cinture

Mercury Lite Cinque 7097/4RG Proof

Mercury Lite Cinque, barella autocaricante in alluminio a 5 posizioni con 4 ruote girevoli versione alta - certificata EN 1865 e completa di materasso e cinture

Mercury Lite 7080/4RG Proof Camilla de carga automática de aluminio de altura variable certificada con 4 ruedas giratorias

Mercury Lite 7082/4RG Proof Camilla de carga automática de aluminio de altura variable con 4 ruedas giratorias versión alta

Mercury 7070/4RG PROOF Camilla de carga automática de acero inoxidable de altura variable certificada con 4 ruedas giratorias