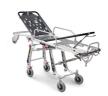

Mercury Lite Cinque, barella autocaricante in alluminio a 5 posizioni con 4 ruote girevoli versione alta - certificata EN 1865 e completa di materasso e cinture

Mercury Lite 7080/4RG Proof Camilla de carga automática de aluminio de altura variable certificada con 4 ruedas giratorias

Mercury Lite 7082/4RG Proof Camilla de carga automática de aluminio de altura variable con 4 ruedas giratorias versión alta

Mercury 7070/4RG PROOF Camilla de carga automática de acero inoxidable de altura variable certificada con 4 ruedas giratorias