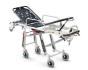

Mercury Lite Cinque, barella autocaricante in alluminio a 5 posizioni con 4 ruote girevoli versione alta - certificata EN 1865 e completa di materasso e cinture

Mercury Lite 7080/4RG Proof Camilla de carga automática de aluminio de altura variable certificada con 4 ruedas giratorias

Mercury Lite 7082/4RG Proof Camilla de carga automática de aluminio de altura variable con 4 ruedas giratorias versión alta

Mercury 7070/4RG PROOF Camilla de carga automática de acero inoxidable de altura variable certificada con 4 ruedas giratorias