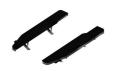

## 12084-001

Funda negra para alas bariátricas

## **CARATTERISTICHE**

Funda negra para alas bariátricas (art. 12086 - art. 12088).