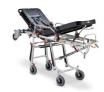

## **ACCESORIO DE**

Mercury 7075/4RG PROOF Camilla autocargable de acero inoxidable de 5 posiciones con certificación EN1865 con 4 ruedas giratorias

Mercury 7077/4RG PROOF Camilla autocargable de acero inoxidable de 5 posiciones con certificación EN1865 con 4 ruedas giratorias - versión alta

Mercury 7072/4RG PROOF Camilla de carga automática de acero inoxidable de altura variable con 4 ruedas giratorias versión alta

**12084** Alas bariátricas para Frog y MBS-01

**Mercury EL 7094 PROOF** Camilla de carga automática certificada