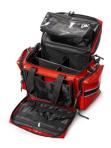

## **FEATURES**

Red Emergency bag made in closed-cell PVC, with PVC bottom, plastic supports and upper transparent pocket for customizations.

Compact but roomy, thanks to its internal modularity it allows the organization of space in a personalized way in order to optimally house what is necessary for emergencies. 4 pockets, 2 on the sides, one front and one rear, predisposed with supports and rubber bands.

It is also equipped with an additional removable bag with transparent front. Thanks to its construction, it allows internal cleaning and disinfection. Portable by hand, shoulder strap or as a backpack.