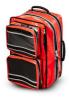

## **FEATURES**

Red Emergency bag made in closed-cell PVC, with PVC bottom, plastic supports and upper transparent pocket for customizations.

Compact but roomy, thanks to its internal modularity it allows the organization of space in a personalized way in order to optimally house what is necessary for emergencies. 4 pockets, 2 on the sides, one front and one rear, predisposed with supports and rubber bands.

It is also equipped with an additional removable bag with transparent front. Thanks to its construction, it allows internal cleaning and disinfection. Portable by hand, shoulder strap or as a backpack.