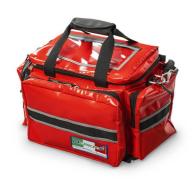

## **FEATURES**

Red Emergency bag made in closed-cell PVC, with PVC bottom, plastic supports and upper transparent pocket for customizations.

Compact but roomy, thanks to its internal modularity it allows the organization of space in a personalized way in order to optimally house what is necessary for emergencies. 4 pockets, 2 on the sides, one front and one rear, predisposed with supports and rubber bands.

It is also equipped with an additional removable bag with transparent front. Thanks to its construction, it allows internal cleaning and disinfection. Portable by hand, shoulder strap or as a backpack.