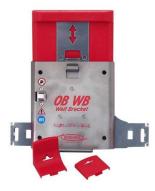

## 11023

10g certified wall bracket with integrated charging system for CORMOS and CORMOS PLUS

## **FEATURES**

10g certified wall bracket with integrated charging system for CORMOS and CORMOS PLUS.

Dimensions: about 240 x 255 x 5 mm