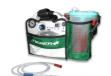

## **ACCESSORY OF**

Cormos 11010/FA
Portable aspirator for secretions
with autoclavable canister

Cormos 11010/LN Portable aspirator for secretions with disposable liner

Cormos Plus 11022/FA
White complete medical suction
unit with autoclavable canister

Cormos Plus 11022/LN White complete medical suction unit with canister for disposable unit