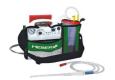

## **ACCESSORY OF**

Cormos 11010/FA
Portable aspirator for secretions
with autoclavable canister

Cormos 11010/LN Portable aspirator for secretions with disposable liner

Cormos Plus 11022/FA
White complete medical suction
unit with autoclavable canister