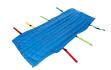

# 9114 Chesterfield

Matelas à dépression à chambres indépendantes avec soudures centrales

### **CARATTERISTICHE**

Matelas à dépression CHESTERFIELD à chambres indépendantes avec soudures centrales. Compatible avec les diagnostics par rayons X, TC, RM.

## DONNÉES TECHNIQUES

| Trauma                  | <b>⊌</b> |
|-------------------------|----------|
| Longueur (cm)           | 210      |
| Largeur (cm)            | 100      |
| Poids (kg)              | 7,8      |
| Capacité de charge (kg) | 150      |