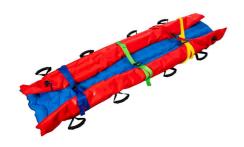

# 9114 Chesterfield

Matelas à dépression à chambres indépendantes avec soudures centrales

### **CARATTERISTICHE**

Matelas à dépression CHESTERFIELD à chambres indépendantes avec soudures centrales. Compatible avec les diagnostics par rayons X, TC, RM.

## DONNÉES TECHNIQUES

| Trauma                  | <b>⊌</b> |
|-------------------------|----------|
| Longueur (cm)           | 210      |
| Largeur (cm)            | 100      |
| Poids (kg)              | 7,8      |
| Capacité de charge (kg) | 150      |