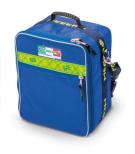

### FEATURES

Compact and sturdy medical backpack made of tear-resistant nylon and double stitching, large high visibility reflective band, PVC bottom, reinforced and detachable shoulder straps. It consists of a large rigid compartment equipped with Velcro® bands for fixing three supplied professional bags (blue, yellow and green).

Dimensions: 36 x 44 x 23 cm (W x H x D). Weight: 3,6 kg