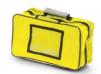

### FEATURES

Compact and sturdy medical backpack made of tear-resistant nylon and double stitching, large high visibility reflective band, PVC bottom, reinforced and detachable shoulder straps. It consists of a large rigid compartment equipped with Velcro® bands for fixing three supplied professional bags (blue, yellow and green).

#### STANDARD ACCESSORIES

**1362-003/B** Blue professional rectangular inside bag for knapsack

**1362-003/G** Yellow professional rectangular inside bag for knapsack

1362-003/V Green professional rectangular inside bag for knapsack