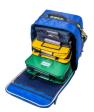

### FEATURES

Compact and sturdy medical backpack made of tear-resistant nylon and double stitching, large high visibility reflective band, PVC bottom, reinforced and detachable shoulder straps. It consists of a large rigid compartment equipped with Velcro® bands for fixing three supplied professional bags (blue, yellow and green).

#### STANDARD ACCESSORIES

**1362-003/B** Blue professional rectangular inside bag for knapsack

**1362-003/G** Yellow professional rectangular inside bag for knapsack

1362-003/V Green professional rectangular inside bag for knapsack