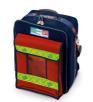

### FEATURES

Compact and sturdy medical backpack made of tear-resistant nylon and double stitching, large high visibility reflective band, PVC bottom, reinforced and detachable shoulder straps. It consists of a large rigid compartment equipped with Velcro® bands for fixing three supplied professional bags (blue, yellow and green).