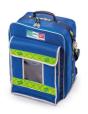

### FEATURES

Compact and sturdy medical backpack made of tear-resistant nylon and double stitching, large high visibility reflective band, PVC bottom, reinforced and detachable shoulder straps. It consists of a large rigid compartment equipped with Velcro® bands for fixing three supplied professional bags (blue, yellow and green).