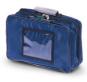

### FEATURES

Compact and sturdy medical backpack made of tear-resistant nylon and double stitching, large high visibility reflective band, PVC bottom, reinforced and detachable shoulder straps. It consists of a large rigid compartment equipped with Velcro® bands for fixing three supplied professional bags (blue, yellow and green).

#### STANDARD ACCESSORIES

**1362-003/B** Blue professional rectangular inside bag for knapsack

**1362-003/G** Yellow professional rectangular inside bag for knapsack

1362-003/V Green professional rectangular inside bag for knapsack