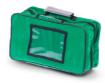

### FEATURES

Compact and sturdy medical backpack made of tear-resistant nylon and double stitching, large high visibility reflective band, PVC bottom, reinforced and detachable shoulder straps. It consists of a large rigid compartment equipped with Velcro® bands for fixing three supplied professional bags (blue, yellow and green).

#### STANDARD ACCESSORIES

**1362-003/B** Blue professional rectangular inside bag for knapsack

**1362-003/G** Yellow professional rectangular inside bag for knapsack

1362-003/V Green professional rectangular inside bag for knapsack