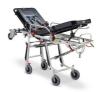

Mercury Lite Cinque 7097/4RG Proof Certified aluminium 5 levels selfloading stretcher with 4 swivel wheels - high version

Frog Lite 7260 PROOF "FROG LITE" self loading aluminium stretcher with trendelenburg certified