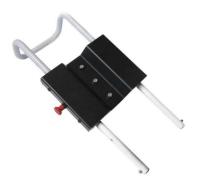

# 12128

Adjustable system for headrest of Meber-X and Mercury stretchers

## **FEATURES**

Adjustable system for headrest of Meber-X and Mercury stretchers.