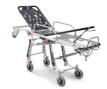

Mercury Cinque 7075/4RG PROOF Certified 5 levels self-loading stretcher with 4 swivel wheels

Mercury Cinque 7077/4RG PROOF Certified 5 levels self-loading stretcher with 4 swivel wheels high version

Mercury Lite Cinque 7095/4RG Proof Certified aluminium 5 levels selfloading stretcher with 4 swivel wheels