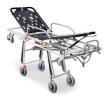

7265 Proof Aluminium self loading stretcher "Frog lite Advance" with exctractable handles and Trendelenburg