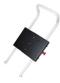

# 12128

Adjustable system for headrest of Meber-X and Mercury stretchers

## **FEATURES**

Adjustable system for headrest of Meber-X and Mercury stretchers.