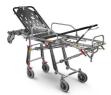

### **ACCESSORY OF**

**MeBer-X 7300**"MeBer-X" Multi-level stretcher complete with mattress and belts

Mercury Lite 7080/4RG Proof Ambulance cot in aluminium with variable height and four swivel castors

Mercury Lite 7082/4RG Proof Certified aluminium variable height stretcher high version with 4 rotating wheels