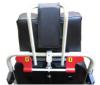

# 12128

Adjustable system for headrest of Meber-X and Mercury stretchers

## **FEATURES**

Adjustable system for headrest of Meber-X and Mercury stretchers.