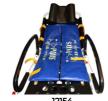

# **7270 PROOF** MBS-01 MEBER BARIATRIC STRETCHER 7270

Self loading stretcher for bariatric transport

## FEATURES

Self loading stretcher for bariatric transport made of a special high resistance stainless steal alloy. The frame is renforced to ensure a 350 kg maximum payload compared to others MeBer self loading stretchers. It is supplied with 2 frontal Ø125x25 and 2 back Ø125x25 wheels for maximum safety during loading operations. The increased 4 Ø200x50 mm wheels, 2 fixed with brake and 2 rotating with self-centring system, allow easy manoeuvrability even with heavy loads. The rigid platform, composed by reinforced thermoplastic material, is easy to clean and disinfect. It also has an adjustable backrest with lockable gas spring for inclinations from 0° to 80° and fully folding sides. Vertical legs are protected by plastic buffers. This stretcher is supplied complete with mattress (art. 7013) and belts (N. 2 art. 608-A/MEB or 608-N/MEB and n. 1 art. 612/AN-2/MEB or art. 612/N-2/MEB).