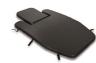

# **7270 PROOF** MBS-01 MEBER BARIATRIC STRETCHER 7270

Self loading stretcher for bariatric transport

## FEATURES

Self loading stretcher for bariatric transport made of a special high resistance stainless steal alloy. The frame is renforced to ensure a 350 kg maximum payload compared to others MeBer self loading stretchers. It is supplied with 2 frontal Ø125x25 and 2 back Ø125x25 wheels for maximum safety during loading operations. The increased 4 Ø200x50 mm wheels, 2 fixed with brake and 2 rotating with self-centring system, allow easy manoeuvrability even with heavy loads. The rigid platform, composed by reinforced thermoplastic material, is easy to clean and disinfect. It also has an adjustable backrest with lockable gas spring for inclinations from 0° to 80° and fully folding sides. Vertical legs are protected by plastic buffers. This stretcher is supplied complete with mattress (art. 7013) and belts (N. 2 art. 608-A/MEB or 608-N/MEB and n. 1 art. 612/AN-2/MEB or art. 612/N-2/MEB).

### MAIN FEATURES

| Usage                   | Transport              |
|-------------------------|------------------------|
| Lying surface           | Without Trendelenburg  |
| Туре                    | Self loading stretcher |
| Height (cm)             | 92                     |
| Width (cm)              | 56                     |
| Weight (kg)             | 47,5                   |
| Loading capacity (kg)   | 350                    |
| Folded height (cm)      | 25                     |
| Max loading height (cm) | 64,5                   |
| Length (cm)             | 197                    |
| Material                | Stainless steel        |
| Bariatric               | <b>V</b>               |