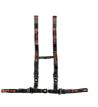

608/A-MEB 2 pieces orange belt with metallic hook and MeBer band (L. 155 cm)

7013/N 3 pcs. Skay fire-proof electrowelded mattress

2 pieces black belt with metalic hook and MeBer band (L. 155 cm)

12106 Mattress for AIR-COM stretchers -Anti-bedsore mattress with alternate segments

# STANDARD ACCESSORIES

7013/N 3 pcs. Skay fire-proof electrowelded mattress

608/A-MEB 2 pieces orange belt with metallic hook and MeBer band (L. 155 cm)

612/AN-2/MEB Adjustable thoracic abdominal belt orange/black with MeBer band and 4 points fastening for self loading stretchers and sedan chairs