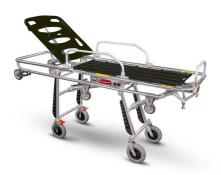

# **7270 PROOF** MBS-01 MEBER BARIATRIC STRETCHER 7270

Self loading stretcher for bariatric transport

## FEATURES

Self loading stretcher for bariatric transport made of a special high resistance stainless steal alloy. The frame is renforced to ensure a 350 kg maximum payload compared to others MeBer self loading stretchers. It is supplied with 2 frontal Ø125x25 and 2 back Ø125x25 wheels for maximum safety during loading operations. The increased 4 Ø200x50 mm wheels, 2 fixed with brake and 2 rotating with self-centring system, allow easy manoeuvrability even with heavy loads. The rigid platform, composed by reinforced thermoplastic material, is easy to clean and disinfect. It also has an adjustable backrest with lockable gas spring for inclinations from 0° to 80° and fully folding sides. Vertical legs are protected by plastic buffers. This stretcher is supplied complete with mattress (art. 7013) and belts (N. 2 art. 608-A/MEB or 608-N/MEB and n. 1 art. 612/AN-2/MEB or art. 612/N-2/MEB).

### MAIN FEATURES

| Usage                   | Transport              |
|-------------------------|------------------------|
| Lying surface           | Without Trendelenburg  |
| Туре                    | Self loading stretcher |
| Height (cm)             | 92                     |
| Width (cm)              | 56                     |
| Weight (kg)             | 47,5                   |
| Loading capacity (kg)   | 350                    |
| Folded height (cm)      | 25                     |
| Max loading height (cm) | 64,5                   |
| Length (cm)             | 197                    |
| Material                | Stainless steel        |
| Bariatric               | <b>V</b>               |