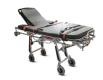

# **7270 PROOF** MBS-01 MEBER BARIATRIC STRETCHER 7270

Self loading stretcher for bariatric transport

## FEATURES

Self loading stretcher for bariatric transport made of a special high resistance stainless steal alloy. The frame is renforced to ensure a 350 kg maximum payload compared to others MeBer self loading stretchers. It is supplied with 2 frontal Ø125x25 and 2 back Ø125x25 wheels for maximum safety during loading operations. The increased 4 Ø200x50 mm wheels, 2 fixed with brake and 2 rotating with self-centring system, allow easy manoeuvrability even with heavy loads. The rigid platform, composed by reinforced thermoplastic material, is easy to clean and disinfect. It also has an adjustable backrest with lockable gas spring for inclinations from 0° to 80° and fully folding sides. Vertical legs are protected by plastic buffers. This stretcher is supplied complete with mattress (art. 7013) and belts (N. 2 art. 608-A/MEB or 608-N/MEB and n. 1 art. 612/AN-2/MEB or art. 612/N-2/MEB).

### MAIN FEATURES

| Usage                   | Transport              |
|-------------------------|------------------------|
| Lying surface           | Without Trendelenburg  |
| Туре                    | Self loading stretcher |
| Height (cm)             | 92                     |
| Width (cm)              | 56                     |
| Weight (kg)             | 47,5                   |
| Loading capacity (kg)   | 350                    |
| Folded height (cm)      | 25                     |
| Max loading height (cm) | 64,5                   |
| Length (cm)             | 197                    |
| Material                | Stainless steel        |
| Bariatric               | <b>V</b>               |