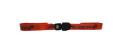

608/A-MEB 2 pieces orange belt with metallic hook and MeBer band (L. 155 cm)

7013/N 3 pcs. Skay fire-proof electrowelded mattress

2 pieces black belt with metalic hook and MeBer band (L. 155 cm)

12106 Mattress for AIR-COM stretchers -Anti-bedsore mattress with alternate segments

# STANDARD ACCESSORIES

7013/N 3 pcs. Skay fire-proof electrowelded mattress

608/A-MEB 2 pieces orange belt with metallic hook and MeBer band (L. 155 cm)

612/AN-2/MEB Adjustable thoracic abdominal belt orange/black with MeBer band and 4 points fastening for self loading stretchers and sedan chairs