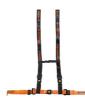

12084 Bariatric wings set for self-loading stretchers complete with mattresses and belts with reel

612/N-2/MEB Adjustable thoracic abdominal belt black with MeBer band with 4 points fastening for self loading stretchers and sedan chairs