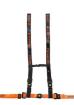

12084 Bariatric wings set for self-loading stretchers complete with mattresses and belts with reel

612/N-2/MEB Adjustable thoracic abdominal belt black with MeBer band with 4 points fastening for self loading stretchers and sedan chairs

608/A-MEB 2 pieces orange belt with metallic hook and MeBer band (L. 155 cm)

7013/N 3 pcs. Skay fire-proof electrowelded mattress

2 pieces black belt with metalic hook and MeBer band (L. 155 cm)

12106 Mattress for AIR-COM stretchers -Anti-bedsore mattress with alternate segments