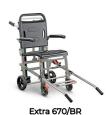

## ACCESSORIO DI

Extra 670/BR Sedia portantina scendiscale assistita con braccioli

**678 Extra Lite Basic** Sedia portantina pieghevole

Extra Lite Standard 676 Sedia portantina 4 ruote pieghevole con pedana e braccioli