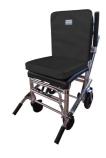

## 12098

Cuscino completo di schienale e sedile per sedia Extra - Col. nero

## **CARATTERISTICHE**

Cuscino per sedia portantina ideato per migliorare il comfort del paziente trasportato e, nel contempo, per proteggere le plastiche rigide della seduta dalle sollecitazioni.

Realizzato in poliuretano espanso a lenta memoria, è rivestito con fodera in skay ignifugo antitaglio che lo rende facilmente sfoderabile e sanificabile. Pensato appositamente per la sedia Extra, può essere adattato a qualsiasi sedia della gamma grazie alle comode fasce in Velcro® per il fissaggio.

È disponibile nei colori arancione e nero.

Dimensioni: SEDUTA 42 x 43,5 x 6 [cm] (AxLxS) SCHIENALE 46,5 x 43,5 x 3 [cm] (AxLxS)

\*le immagini sono a solo scopo illustrativo.