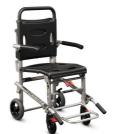

## ACCESSORIO DI

Extra 670/BR Sedia portantina scendiscale assistita con braccioli

**678 Extra Lite Basic** Sedia portantina pieghevole

Extra Lite Standard 676 Sedia portantina 4 ruote pieghevole con pedana e braccioli