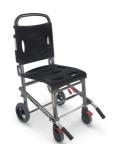

## ACCESSORIO DI

Extra 670/BR Sedia portantina scendiscale assistita con braccioli

**678 Extra Lite Basic** Sedia portantina pieghevole

Extra Lite Standard 676 Sedia portantina 4 ruote pieghevole con pedana e braccioli