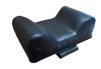

# 7009/N

Black electrowelded mattress for self loading stretcher EVOX



#### FEATURES

Electrowelded mattress for self loading stretcher Evox made of skay and inner fireproof padding. Divided into 2 parts to fit various configuration of the stretcher perfectly. It has raised outer sides to contain the patient. Dimensions: cm 131x45x8 - 46x42,4x5

\*All Pictures shown are for illustration purpose only.

# MAIN FEATURES

| Length (cm)    | 131<br>46 |
|----------------|-----------|
| Width (cm)     | 45<br>42  |
| Thickness (cm) | 8<br>5    |
| Material       | Skay      |

#### SEE ALSO



## ACCESSORIES



12100/N Black electrowelded shaped cushion with MeBer logo for electowelded mattresses



**7009-001** Set composed by 4 black belts with Velcro® fastening to fix mattress art.7009 to EVOX stretcher

## ACCESSORY OF



Evox Proof 7112 "EVOX" certified chair cot with mattress