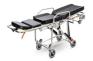

# 7009/N

Black electrowelded mattress for self loading stretcher EVOX

#### FEATURES

Electrowelded mattress for self loading stretcher Evox made of skay and inner fireproof padding. Divided into 2 parts to fit various configuration of the stretcher perfectly. It has raised outer sides to contain the patient. Dimensions: cm 131x45x8 - 46x42,4x5

## ACCESSORY OF

Evox Proof 7112 "EVOX" certified chair cot with mattress