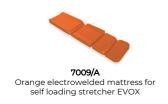

# 7009/N

Black electrowelded mattress for self loading stretcher EVOX

#### FEATURES

Electrowelded mattress for self loading stretcher Evox made of skay and inner fireproof padding. Divided into 2 parts to fit various configuration of the stretcher perfectly. It has raised outer sides to contain the patient. Dimensions: cm 131x45x8 - 46x42,4x5