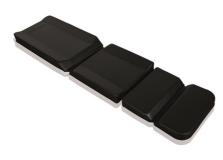

# 7009/N

Black electrowelded mattress for self loading stretcher EVOX

#### FEATURES

Electrowelded mattress for self loading stretcher Evox made of skay and inner fireproof padding. Divided into 2 parts to fit various configuration of the stretcher perfectly. It has raised outer sides to contain the patient. Dimensions: cm 131x45x8 - 46x42,4x5