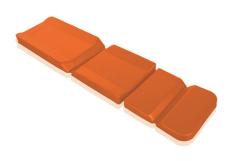

# 7009/A

Orange electrowelded mattress for self loading stretcher EVOX

### FEATURES

Electrowelded mattress for self loading stretcher Evox made of skay and inner fireproof padding. Divided into 2 parts to fit various configuration of the stretcher perfectly. It has raised outer sides to contain the patient. Dimensions: cm 131x45x8 - 46x42,4x5

# MAIN FEATURES

| Length (cm)    | 131<br>46 |
|----------------|-----------|
| Width (cm)     | 45        |
| Min Width (cm) | 42        |
| Thickness (cm) | 8<br>5    |
| Material       | Skay      |