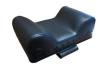

# 7009/A

Orange electrowelded mattress for self loading stretcher EVOX



### FEATURES

Electrowelded mattress for self loading stretcher Evox made of skay and inner fireproof padding. Divided into 2 parts to fit various configuration of the stretcher perfectly. It has raised outer sides to contain the patient. Dimensions: cm 131x45x8 - 46x42,4x5

\*All Pictures shown are for illustration purpose only.

# MAIN FEATURES

| Length (cm)    | 131<br>46 |
|----------------|-----------|
| Width (cm)     | 45        |
| Min Width (cm) | 42        |
| Thickness (cm) | 8<br>5    |
| Material       | Skay      |

#### SEE ALSO



# ACCESSORIES



12100/N Black electrowelded shaped cushion with MeBer logo for electowelded mattresses



**7009-001** Set composed by 4 black belts with Velcro® fastening to fix mattress art.7009 to EVOX stretcher

# ACCESSORY OF



Evox Proof 7112 "EVOX" certified chair cot with mattress