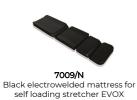

# ACCESSORIES

12100/N Black electrowelded shaped cushion with MeBer logo for electowelded mattresses

**7009-001** Set composed by 4 black belts with Velcro® fastening to fix mattress art.7009 to EVOX stretcher