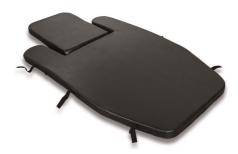

# 7015

Folding sky mattress black for bariatric MBP platform

### **FEATURES**

Mattress for bariatric MBP platform made of expanded polyurethane and fireproof, waterproof and anti-tear skay cover. It is foldable into 2 parts for an easy storage and it is supplied with 6 Velcro strips for anchoring it to the platform frame.

Dimensions: Lenght x Width x Thickness: 173 x 96 x 5,5 (max thickness 10) cm

\*All Pictures shown are for illustration purpose only.

### MAIN FEATURES

| Bariatric      | ₩         |
|----------------|-----------|
| Length (cm)    | 173       |
| Width (cm)     | 96        |
| Thickness (cm) | 5,5<br>10 |