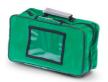

# 1362-001/G

Sacca quadrata interna gialla per zaini

## **CARATTERISTICHE**

Sacca quadrata interna rossa, gialla, verde e blu per zaini. Dimensioni:  $23 \times 23 \times 10$  cm (LxHxP).

#### **DATI TECNICI**

| Larghezza (cm)   | 23 |
|------------------|----|
| Altezza (cm)     | 23 |
| Profondità (cm.) | 10 |