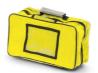

# 1362-001/G

Sacca quadrata interna gialla per zaini

## **CARATTERISTICHE**

Sacca quadrata interna rossa, gialla, verde e blu per zaini. Dimensioni:  $23 \times 23 \times 10$  cm (LxHxP).