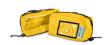

# 1362-001/G

Sacca quadrata interna gialla per zaini

## **CARATTERISTICHE**

Sacca quadrata interna rossa, gialla, verde e blu per zaini. Dimensioni:  $23 \times 23 \times 10$  cm (LxHxP).