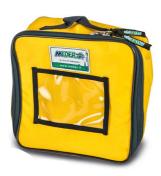

# 1362-001/G

Sacca quadrata interna gialla per zaini

## **CARATTERISTICHE**

Sacca quadrata interna rossa, gialla, verde e blu per zaini. Dimensioni:  $23 \times 23 \times 10$  cm (LxHxP).

#### **DATI TECNICI**

| Larghezza (cm)   | 23 |
|------------------|----|
| Altezza (cm)     | 23 |
| Profondità (cm.) | 10 |