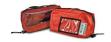

1362-002/R Sacca rettangolare interna rossa per zaini

1362-003/A Sacca rettangolare interna professionale di colore arancio per zaini da soccorso

1362-003/B Sacca rettangolare interna professionale di colore blu per zaini da soccorso