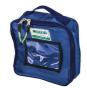

1362-002/Y Sacca rettangolare interna gialla per zaini

**1362-001/B** Sacca quadrata interna blu per zaini

1362-002/A Sacca rettangolare interna arancio per zaini

**1362-002/B** Sacca rettangolare interna blu per zaini