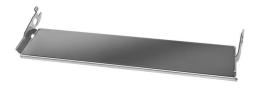

## 19112

100 mm ramp for stretcher supports

## **FEATURES**

100 mm ramp with raised sides.

## MAIN FEATURES

| Length (cm) | 10  |
|-------------|-----|
| Width (cm)  | 62  |
| Height (cm) | 5   |
| Weight (kg) | 1,4 |