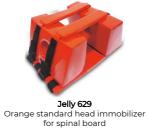

rip-off straps during the usage of the spinal board or the accommodation in the ambulance. It has 12 handles for the transport and is supplied with 3 belts with rapid unhooking buckle (Art. 605/MEB). X-ray translucent.

Device certified according to the European harmonized safety standards UNI EN 1865.

### MAIN FEATURES

| Size                  | Adults         |
|-----------------------|----------------|
| Usage                 | Immobilization |
| Length (cm)           | 183            |
| Width (cm)            | 41             |
| Thickness (cm)        | 5              |
| Weight (kg)           | 5,5            |
| Loading capacity (kg) | 150            |
| Trauma                | ₩              |
| Material              | ABS            |

### **SEE ALSO**





## **ACCESSORIES**







**12144/N**Carrying case for spinal board

#### STANDARD ACCESSORIES



50 mm orange belt in one piece with plastic buckle and ME.BER. ribbon