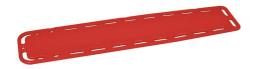

# **9016** Galaxy

"GALAXY" Red spinal board

#### **FEATURES**

Spinal board made of plastic material at high strength. Designed paying particular attention to the difficulties met during every day's interventions; they have 4 holes for the quick and total fixing of the head immobilizer and two cavities where the board lays on the floor, when the base is blocked in the traditional way, that allow to avoid damages to the rip-off straps during the usage of the spinal board or the accommodation in the ambulance. It has 12 handles for the transport and is supplied with 3 belts with rapid unhooking buckle (Art. 605/MEB). X-ray translucent.

### MAIN FEATURES

| Size                  | Adults         |
|-----------------------|----------------|
| Usage                 | Immobilization |
| Length (cm)           | 183            |
| Width (cm)            | 41             |
| Thickness (cm)        | 5              |
| Weight (kg)           | 5,5            |
| Loading capacity (kg) | 150            |
| Trauma                | ₩              |
| Material              | ABS            |