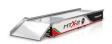

### STANDARD ACCESSORIES

19140

"MTX-2" double space stretcher support with lateral movement and ramp of mm. 350 - EN1789 certified

### 19140-955

"MTX-2-955" double space stretcher support with lateral movement and ramp of mm. 350, equipped with fixing system art. 955 - EN1789 certified

### 19140-956

"MTX-2-956" double space stretcher support with lateral movement and ramp of mm. 350, equipped with EN1789 certified fixing system art. 956 - EN1789