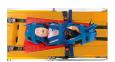

# 9128 - Me.Ber. Vacuum Baby Fix

Vacuum mattress for fixing system with belts for transport of children inside the ambulance

#### **FEATURES**

Me.Ber. Vacuum Baby Fix is a vacuum mattress to be used with Art. 9130. Extreme lightness and sturdiness, security belts and perfect encircling of patient make Art. 9128 unique. **Certified UNI EN 1789**, X-ray transparent, nonmagnetic. **Length 79 x Width 45 cm** 