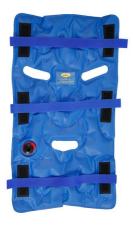

# 9128 - Me.Ber. Vacuum Baby Fix

Vacuum mattress for fixing system with belts for transport of children inside the ambulance

#### **FEATURES**

Me.Ber. Vacuum Baby Fix is a vacuum mattress to be used with Art. 9130. Extreme lightness and sturdiness, security belts and perfect encircling of patient make Art. 9128 unique. **Certified UNI EN 1789**, X-ray transparent, nonmagnetic. **Length 79 x Width 45 cm** 