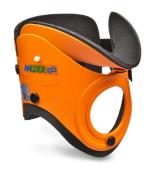

## **9228** Artis

Rigid cervical collar in 1 piece size REGULAR

## **FEATURES**

Rigid cervical collar in 1 piece made with stamped polyethylene coloured to identify various sizes and E.V.A. washable inner lining fixed by plastic rivets. Adjustable rip-off fastening and central hole for tracheotomy. Available in 6 different sizes.