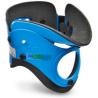

## **FEATURES**

Rigid cervical collar in 1 piece made with stamped polyethylene coloured to identify various sizes and E.V.A. washable inner lining fixed by plastic rivets. Adjustable rip-off fastening and central hole for tracheotomy. Available in 6 different sizes. Art. 9220 - 9224 - 9226 - 9228