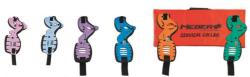

## **9234** Artis

Cervical collar set 4 pieces with carrying case.

Art. 9220 - 9224 - 9226 - 9228

## **FEATURES**

Rigid cervical collar in 1 piece made with stamped polyethylene coloured to identify various sizes and E.V.A. washable inner lining fixed by plastic rivets. Adjustable rip-off fastening and central hole for tracheotomy. Available in 6 different sizes. Art. 9220 - 9224 - 9226 - 9228