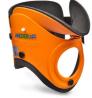

## **FEATURES**

Rigid cervical collar in 1 piece made with stamped polyethylene coloured to identify various sizes and E.V.A. washable inner lining fixed by plastic rivets. Adjustable rip-off fastening and central hole for tracheotomy. Available in 6 different sizes. Art. 9220 - 9224 - 9226 - 9228