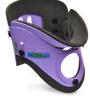

## **FEATURES**

Rigid cervical collar in 1 piece made with stamped polyethylene coloured to identify various sizes and E.V.A. washable inner lining fixed by plastic rivets. Adjustable rip-off fastening and central hole for tracheotomy. Available in 6 different sizes. Art. 9220 - 9224 - 9226 - 9228