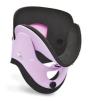

## **FEATURES**

Rigid cervical collar in 1 piece made with stamped polyethylene coloured to identify various sizes and E.V.A. washable inner lining fixed by plastic rivets. Adjustable rip-off fastening and central hole for tracheotomy. Available in 6 different sizes. Art. 9220 - 9224 - 9226 - 9228