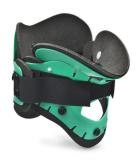

## **9210** Gemini

Rigid cervical collar in 2 pieces size TALL

## **FEATURES**

GEMINI cervical collar is an higly professional instrument indispensable for the emergency operator. Composed by 2 parts, it is positioned in the front and rear part of the neck allowing thus a perfect immobilization of the rachis. Central hole for tracheotomy, easy to be used and adjust thanks to the rip-off fastening. Made with stamped polyethylene coloured to identify various size and E.V.A. washable inner lining fixed by plastic rivets. Available in 6 different size.

## MAIN FEATURES

| Trauma          | ₩  |
|-----------------|----|
| Max length (cm) | 36 |
| Length (cm)     | 35 |
| Height (cm)     | 19 |