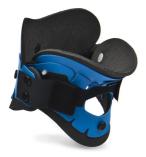

## 9206 Gemini

Collarín cervical rígido 2 unids. tamaño SHORT

## CARATTERISTICHE

El collarín cervical GEMINI es una instrumento altamente profesional e indispensable para el operador de rescate. Consta de 2 piezas, se posiciona en la parte frontal y posterior del cuello, lo que permite una inmovilización perfecta de la columna cervical, Equipado con un orificio central para realizar una eventual traqueotomía, es fácil de aplicar y ajustar gracias a los cierres de velcro. [Leer más] Fabricado en polietileno estampado a color para distinguir los diversos tamaños con revestimiento en E.V.A. lavable fijado con remaches de plástico. Disponible en 6 tamaños diferentes.

## DATOS TÉCNICOS

| Trauma             |    |
|--------------------|----|
| Max length (cm)    | 29 |
| Longitud (cm)      | 28 |
| Altura (cm)        | 15 |
| Altura máxima (cm) | 19 |