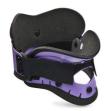

## **CARATTERISTICHE**

Il collare cervicale GEMINI è uno strumento altamente professionale ed indispensabile per l'operatore del soccorso. Costituito da 2 pz, si posiziona nella parte anteriore e posteriore del collo, consentendo una perfetta immobilizzazione del rachide cervicale. Dotato di un foro centrale per l'effettuazione di una eventuale tracheotomia, è facile da applicare e regolare grazie alle chiusure a strappo. È realizzato in polietilene stampato colorato per contraddistinguere le varie misure con rivestimento in E.V.A. lavabile fissato con rivetti in plastica. Disponibile in 6 diverse misure.