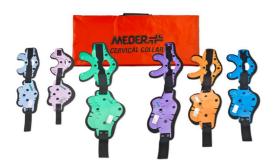

## **9213** Gemini

Set collari cervicali 3 pz. con custodia Art. 9204 - 9206 - 9208

## **CARATTERISTICHE**

Il collare cervicale GEMINI è uno strumento altamente professionale ed indispensabile per l'operatore del soccorso. Costituito da 2 pz, si posiziona nella parte anteriore e posteriore del collo, consentendo una perfetta immobilizzazione del rachide cervicale. Dotato di un foro centrale per l'effettuazione di una eventuale tracheotomia, è facile da applicare e regolare grazie alle chiusure a strappo. È realizzato in polietilene stampato colorato per contraddistinguere le varie misure con rivestimento in E.V.A. lavabile fissato con rivetti in plastica. Disponibile in 6 diverse misure.