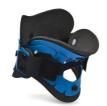

## **CARATTERISTICHE**

Il collare cervicale GEMINI è uno strumento altamente professionale ed indispensabile per l'operatore del soccorso. Costituito da 2 pz, si posiziona nella parte anteriore e posteriore del collo, consentendo una perfetta immobilizzazione del rachide cervicale. Dotato di un foro centrale per l'effettuazione di una eventuale tracheotomia, è facile da applicare e regolare grazie alle chiusure a strappo. È realizzato in polietilene stampato colorato per contraddistinguere le varie misure con rivestimento in E.V.A. lavabile fissato con rivetti in plastica. Disponibile in 6 diverse misure.