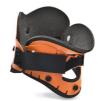

## **CARATTERISTICHE**

Il collare cervicale GEMINI è uno strumento altamente professionale ed indispensabile per l'operatore del soccorso. Costituito da 2 pz, si posiziona nella parte anteriore e posteriore del collo, consentendo una perfetta immobilizzazione del rachide cervicale. Dotato di un foro centrale per l'effettuazione di una eventuale tracheotomia, è facile da applicare e regolare grazie alle chiusure a strappo. È realizzato in polietilene stampato colorato per contraddistinguere le varie misure con rivestimento in E.V.A. lavabile fissato con rivetti in plastica. Disponibile in 6 diverse misure.