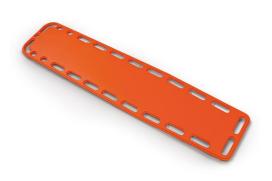

# 9042 Galaxy-P

Orange spinal board with pins

### FEATURES

Same features as "Galaxy" spinal boards Art. 9010, 9012 and 9015 equipped with 10 plastic PINS useful for a fast fixing of restraint systems with karabiners. Supplied with 3 blets (605/MEB).

### MAIN FEATURES

| Length (cm)           | 183            |
|-----------------------|----------------|
| Width (cm)            | 41             |
| Thickness (cm)        | 5              |
| Loading capacity (kg) | 150            |
| Weight (kg)           | 5,8            |
| Trauma                | <b></b>        |
| Usage                 | Immobilization |
| Material              | ABS            |