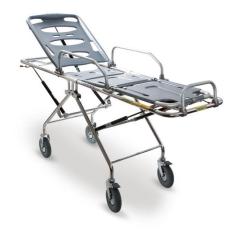

# **13018** Cronos

Multi level stretcher with back rest and Trendelenburg

## **FEATURES**

CRONOS is built in electropolished stainless steel, with foldable bed and side rails. The backrest and Trendelenburg are easily adjustable by means of gas springs, enabling virtually infinite positions. The 4 gas springs positioned below the loading bed allow perfect alignment at any height. Lastly, 4 wheels (Ø 200mm), 2 rotating wheels with brakes and 2 fixed swivel wheels, making CRONOS a handy and versatile stretcher.

## MAIN FEATURES

| Size                  | Adults                                 |
|-----------------------|----------------------------------------|
| Usage                 | Transport                              |
| Multilevel            | ⊌                                      |
| Lying surface         | With Trendelenburg                     |
| Wheel type            | 2 Rotating Wheels + 2 Big Fixed Wheels |
| Min height (cm)       | 48                                     |
| Max height (cm)       | 86                                     |
| Width (cm)            | 59                                     |
| Length (cm)           | 198                                    |
| Weight (kg)           | 37                                     |
| Loading capacity (kg) | 170                                    |
| Material              | Stainless steel<br>ABS<br>Polyethylene |