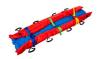

# 894/SNOW Snake Snow

Materasso a depressione a camere indipendenti con dispositivi antiscivolo per neve

#### **CARATTERISTICHE**

Materasso a depressione con 14 camere indipendenti per una perfetta e veloce immobilizzazione. Completo di dispositivo antiscivolo per soccorso su neve e ghiaccio. Estrema leggerezza e robustezza, 8 maniglie ergonomiche, cinture di sicurezza e una perfetta avvolgibilità del paziente conferiscono al materasso "Snake" dotazioni uniche. Utilizzabile da -30°C a + 70°C. La tenuta della depressione per lungo tempo senza alcuna flessione, la certificazione UNI EN 1865, secondo gli standard armonizzzati europei, completano le caratteristiche di questo dispositivo.