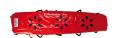

# 894/SNOW Snake Snow

Materasso a depressione a camere indipendenti con dispositivi antiscivolo per neve

#### **CARATTERISTICHE**

Materasso a depressione con 14 camere indipendenti per una perfetta e veloce immobilizzazione. Completo di dispositivo antiscivolo per soccorso su neve e ghiaccio. Estrema leggerezza e robustezza, 8 maniglie ergonomiche, cinture di sicurezza e una perfetta avvolgibilità del paziente conferiscono al materasso "Snake" dotazioni uniche. Utilizzabile da -30°C a + 70°C. La tenuta della depressione per lungo tempo senza alcuna flessione, la certificazione UNI EN 1865, secondo gli standard armonizzzati europei, completano le caratteristiche di questo dispositivo.

#### **DATI TECNICI**

| Misura         | Adulti           |
|----------------|------------------|
| Destinazione   | Immobilizzazione |
| Lunghezza (cm) | 210              |
| Larghezza (cm) | 100              |
| Peso (kg)      | 8,9              |
| Portata (kg)   | 150              |
| Trauma         | ₩                |
| Alpine         | <b>₩</b>         |
| Materiale      | Poliuretano      |