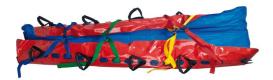

# 894/SNOW Snake Snow

Materasso a depressione a camere indipendenti con dispositivi antiscivolo per neve

#### **CARATTERISTICHE**

Materasso a depressione con 14 camere indipendenti per una perfetta e veloce immobilizzazione. Completo di dispositivo antiscivolo per soccorso su neve e ghiaccio. Estrema leggerezza e robustezza, 8 maniglie ergonomiche, cinture di sicurezza e una perfetta avvolgibilità del paziente conferiscono al materasso "Snake" dotazioni uniche. Utilizzabile da -30°C a + 70°C. La tenuta della depressione per lungo tempo senza alcuna flessione, la certificazione UNI EN 1865, secondo gli standard armonizzzati europei, completano le caratteristiche di questo dispositivo.

#### **DATI TECNICI**

| Misura         | Adulti           |
|----------------|------------------|
| Destinazione   | Immobilizzazione |
| Lunghezza (cm) | 210              |
| Larghezza (cm) | 100              |
| Peso (kg)      | 8,9              |
| Portata (kg)   | 150              |
| Trauma         | ₩                |
| Alpine         | <b>₩</b>         |
| Materiale      | Poliuretano      |