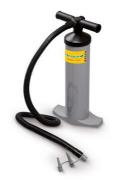

## **ACCESSORI**

**888** Pompa di aspirazione in alluminio

**896/DF** Pompa di aspirazione in abs