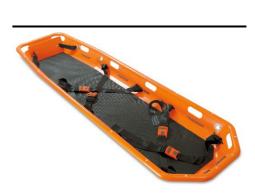

## **TECHNICAL DATASHEET**

| Item code              | 16100                                                                                             |
|------------------------|---------------------------------------------------------------------------------------------------|
| Name                   | TOBOGA Basket stretcher with belts and footrest                                                   |
| Dimensions [mm]        | Length 2160                                                                                       |
|                        | Width 610                                                                                         |
|                        | Height 170                                                                                        |
| Used materials         | Aluminium, ABS, EVA foam                                                                          |
| Weight [kg]            | 15                                                                                                |
| Max load [kg]          | 300                                                                                               |
| Temperature range [°C] | -25 ÷ 60                                                                                          |
| Declared use           | Transport patients to conventional cots or stretchers from locations that are difficult to access |
| Conformity             | MDR 2017/745 — Class I Medical Device                                                             |