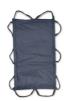

### **FEATURES**

Foldable transfer board to use under the patient allowing a safe transfer from stretcher to bed. It is translucent, a-magnetic and it is divided in two sections. This device consists of a rigid polyethylene core, padded with an amorphous material of 1,5 cm thickness, all wrapped in a sliding nylon sheet. Scan Gliss is CE certified according to Directive 93/42 EEC Medical Devices.

Maximum load allowed: 180 kg.

#### MAIN FEATURES

| Length (cm)           | 180          |
|-----------------------|--------------|
| Width (cm)            | 50           |
| Height (cm)           | 2            |
| Weight (kg)           | 4            |
| Loading capacity (kg) | 180          |
| Material              | Polyethylene |