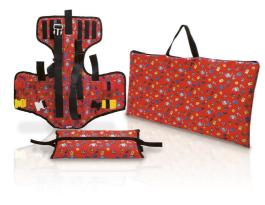

## 9120 Med Ped

Pediatric spinal immobilizer

## FEATURES

The spinal immobilizer "MED PED" is ideal for the immobilization and extraction of a patient blocked in an emergency situation as in case of accident. Thanks to its shape and structure, it allows to fix horizzontally and vertically the head and spine to limit all the injuries resulting from a wrong transport of the patient. It is supplied with buckles and belts of different colours for an easy usage, padded cushion and two rip-off straps for forehead and chin. Complete with bag for the transport.

## MAIN FEATURES

| Size                  | Children       |
|-----------------------|----------------|
| Usage                 | Immobilization |
| Pediatric             | <b>V</b>       |
| Trauma                | <b>V</b>       |
| Width (cm)            | 62             |
| Height (cm)           | 63             |
| Loading capacity (kg) | 70             |
| Material              | Nylon          |