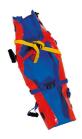

# **9100** Bunny

Pediatric vacuum mattress with indipendent chambers

### **FEATURES**

Mattress made of polyurethane with fire retardant treatment, 14 indipendent chambers for a perfect and safe immobilization. Usable between -30°C and +70°C. Extreme light weight and strong, 8 ergonomic handles padded and reinforced, safety belts and a perfect containment of the patient, give this mattress high performances. Usable with X-ray, CR and MRI. Weight: 3 kg.

#### MAIN FEATURES

| Size        | Children       |
|-------------|----------------|
| Usage       | Immobilization |
| Length (cm) | 120            |
| Width (cm)  | 70             |
| Weight (kg) | 3              |
| Pediatric   | <b>⊌</b>       |
| Trauma      | <b>₩</b>       |
| Material    | Polyurethane   |